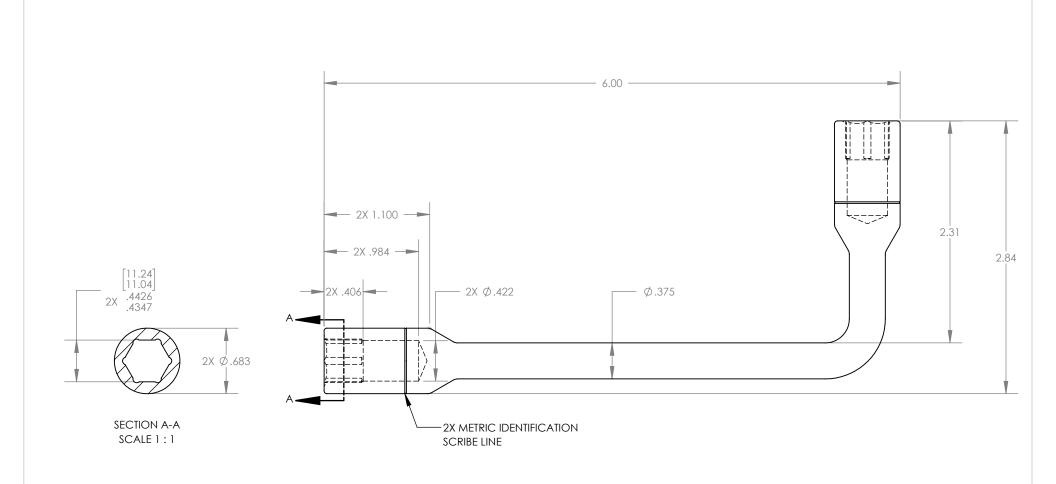

| UNLESS OTHERWISE SPECIFIED: DIMENSIONS ARE IN INCHES  NAME SIGN DATE DRAWN A.T. 09.05.19 APPV'D                                                                          |  |  |  | TOLERANCES:<br>X.XX= ±0.13<br>X.XXX= ±0.031<br>X.XXXX= -0.0015 | The Global                              |  | e for Stainless Steel |  |
|--------------------------------------------------------------------------------------------------------------------------------------------------------------------------|--|--|--|----------------------------------------------------------------|-----------------------------------------|--|-----------------------|--|
| MATERIAL: 17-4 MAGNETIC S.S.                                                                                                                                             |  |  |  |                                                                | TITLE: 11.0MM 'L' NUT DRIVER            |  |                       |  |
| THIS DRAWING IS THE PROPERTY OF STERITOOL, INC. ANY REPRODUCTIONS OR MODIFICATIONS OF THIS DRAWING OR ITS CONTENTS WITHOUT THE CONSENT OF STERITOOL, INC. IS PROHIBITED. |  |  |  | OF THIS DRAWING OR                                             | PART NO. 30334  SCALE: 1:1 SHEET 1 OF 1 |  | REV:                  |  |